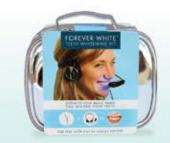

- strengthens enamel and desensitizes teeth

- syringe, pen, or tube

- your choice of components

**Teeth Whitening Headset** 

**Pre-Loaded Trays** - with whitening or remineralizing gel

**Mouth Trays** - thermoforming single-sided or duplex platform