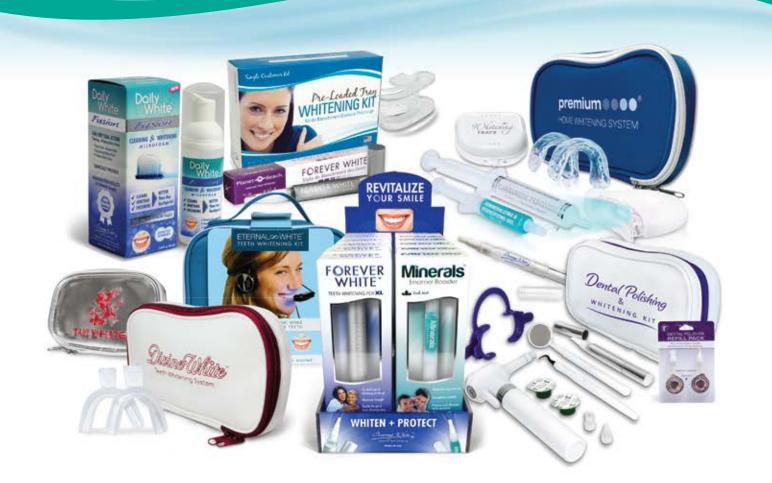

## - PRODUCTS -

Beaming White<sup>®</sup> manufacturers the most complete line of teeth whitening products and accessories. These are some of our most common products.

#### **Teeth Whitening Gels**

- syringe, pen, or tube
- carbamide or hydrogen peroxide
- or non-peroxide gels
- different strengths

Complete

- custom formulations

**Dental Foam** 

Minerals

Minerals

**Remineralizing/Desensitizing Gel** 

- strengthens enamel and desensitizes teeth

- syringe, pen, or tube

- your choice of components

**Teeth Whitening Headset** 

**Pre-Loaded Trays** - with whitening or remineralizing gel

**Mouth Trays** - thermoforming single-sided or duplex platform

**LED Accelerator Lights** - different models, strengths and colors

Whitening Mouth Wash

**Accessories** - cheek retractors, lip retractors, teeth wipes, tongue cleaner