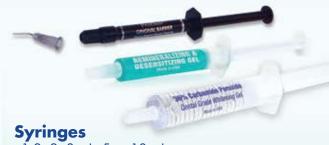

#### **Teeth Whitening Gels**

- syringe, pen, or tube
- carbamide or hydrogen peroxide
- or non-peroxide gels
- different strengths

Complete

- custom formulations

**Dental Foam** 

Minerals

Minerals

**Remineralizing/Desensitizing Gel** 

- strengthens enamel and desensitizes teeth

- syringe, pen, or tube

- your choice of components

**Teeth Whitening Headset** 

**Pre-Loaded Trays** - with whitening or remineralizing gel

**Mouth Trays** - thermoforming single-sided or duplex platform