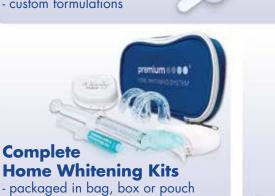

- strengthens enamel and desensitizes teeth

- syringe, pen, or tube

- your choice of components

**Teeth Whitening Headset** 

**Pre-Loaded Trays** - with whitening or remineralizing gel

**Mouth Trays** - thermoforming single-sided or duplex platform